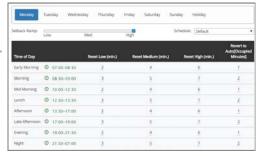

Simple Administration: At-a-glance view of the recommended setback modes and zone utilization with easy to drag interface for mapping sensors to zones and VAVs. The display includes concise visual mapping of zones, VAVs, and sensors on a floorplan with pre-defined behaviors and schedules for most common commercial space types. A minimal set of BACnet points provide a simple integration interface with Building Management systems that support BACnet/IP.

Rich reporting and monitoring via BMS: Dynamically view energy savings using customizable time schedules and setback levels. Monitor and view real-time setback status, utilization, and temperature by zones.