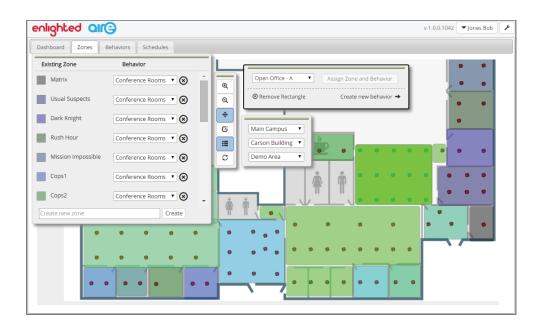

Simple Administration: At-a-glance view of the recommended setback modes and zone utilization with easy to drag interface for mapping sensors to zones and VAVs. The display includes concise visual mapping of zones, VAVs, and sensors on a floorplan with pre-defined behaviors and schedules for most common commercial space types. A minimal set of BACnet points provide a simple integration interface with Building Management systems that support BACnet/IP.