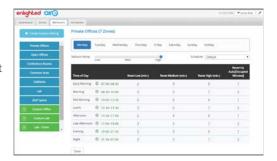

Simple Administration: At-a-glance view of the recommended setback modes and zone utilization with easy to drag interface for mapping sensors to zones and VAVs. The display includes concise visual mapping of zones, VAVs, and sensors on a floorplan with pre-defined behaviors and schedules for most common commercial space types. A minimal set of BACnet points provide a simple integration interface with Building Management systems that support BACnet/IP.

Rich reporting and monitoring via BMS: Dynamically view energy savings using customizable time schedules and setback levels. Monitor and view real-time setback status, utilization, and temperature by zones.